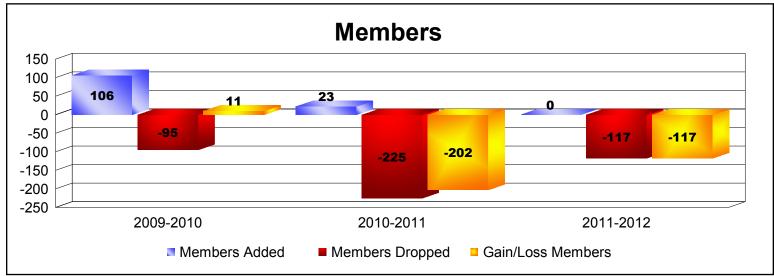

**Disbanded Districts**As of June 2012 Cumulative

| Year      | New<br>Clubs | Dropped<br>Clubs | Gain/<br>Loss<br>Clubs | New<br>Members | Charter<br>Members | Reinstate<br>Members | Transfer<br>Members | Total<br>Member<br>Added | Total<br>Members<br>Dropped | Gain/<br>Loss<br>Members |
|-----------|--------------|------------------|------------------------|----------------|--------------------|----------------------|---------------------|--------------------------|-----------------------------|--------------------------|
| 2009-2010 | 4            | -3               | 1                      | 0              | 80                 | 26                   | 0                   | 106                      | -95                         | 11                       |
| 2010-2011 | 1            | -9               | -8                     | 2              | 20                 | 0                    | 1                   | 23                       | -225                        | -202                     |
| 2011-2012 | 0            | -7               | -7                     | 0              | 0                  | 0                    | 0                   | 0                        | -117                        | -117                     |
| Average   | 2            | -6               | -5                     | 1              | 33                 | 9                    | 0                   | 43                       | -146                        | -103                     |