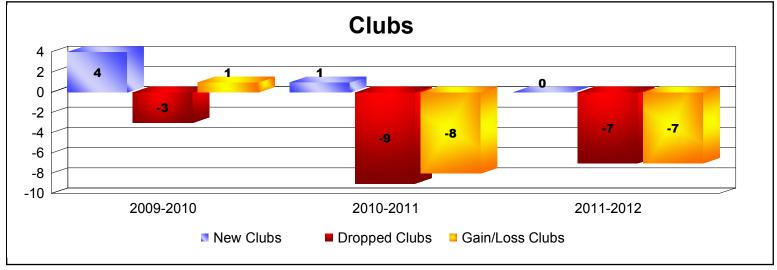

**Disbanded Districts**As of June 2012 Cumulative

| Year      | New<br>Clubs | Dropped<br>Clubs | Gain/<br>Loss<br>Clubs | New<br>Members | Charter<br>Members | Reinstate<br>Members | Transfer<br>Members | Total<br>Member<br>Added | Total<br>Members<br>Dropped | Gain/<br>Loss<br>Members |
|-----------|--------------|------------------|------------------------|----------------|--------------------|----------------------|---------------------|--------------------------|-----------------------------|--------------------------|
| 2009-2010 | 4            | -3               | 1                      | 0              | 80                 | 26                   | 0                   | 106                      | -95                         | 11                       |
| 2010-2011 | 1            | -9               | -8                     | 2              | 20                 | 0                    | 1                   | 23                       | -225                        | -202                     |
| 2011-2012 | 0            | -7               | -7                     | 0              | 0                  | 0                    | 0                   | 0                        | -117                        | -117                     |
| Average   | 2            | -6               | -5                     | 1              | 33                 | 9                    | 0                   | 43                       | -146                        | -103                     |